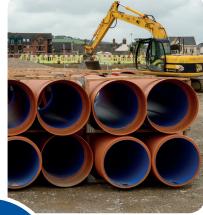

## Ridgisewer serves new Barnstaple retail park

Over 100 metres of Polypipe's popular Ridgisewer structured wall sewer pipes have been installed for the development of a brand new riverside retail park in Barnstaple, North Devon

As less time is required on-site for installation, and there is no need for costly rockers and stubs, Ridgisewer also proved more costeffective than the concrete alternative. To meet the developer's requirement, Polypipe supplied 147m of Ridgisewer in 400mm and 600mm diameters in standard three metre lengths. Ridgisewer is available in six sizes from 400-900mm and includes a complete system of couplings, seals, bends, junctions, specialist fabrications and saddles. The contractor was able to draw upon the UK's largest and most complete range of sewer systems, supplied by Polypipe.