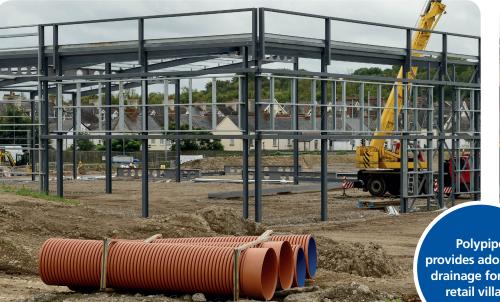

## Ridgisewer serves new Barnstaple retail park

Over 100 metres of Polypipe's popular Ridgisewer structured wall sewer pipes have been installed for the development of a brand new riverside retail park in Barnstaple, North Devon

Polypipe provides adoptable drainage for new retail village

Anchorwood Bank is a major regeneration project in the North Devon town of Barnstaple, which will see the creation of an exciting new riverside quarter for living and shopping next to the town centre.

As less time is required on-site for installation, and there is no need for costly rockers and stubs, Ridgisewer also proved more costeffective than the concrete alternative. To meet the developer's requirement, Polypipe supplied 147m of Ridgisewer in 400mm and 600mm diameters in standard three metre lengths. Ridgisewer is available in six sizes from 400-900mm and includes a complete system of couplings, seals, bends, junctions, specialist fabrications and saddles. The contractor was able to draw upon the UK's largest and most complete range of sewer systems, supplied by Polypipe.