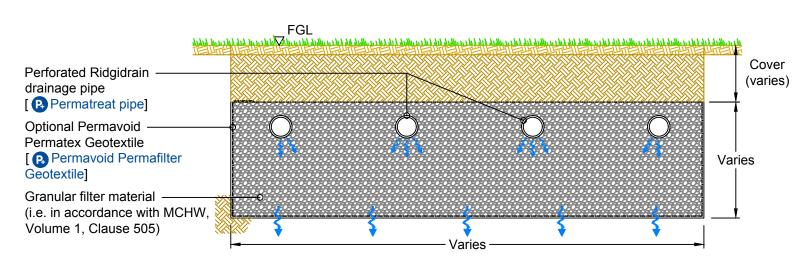

TYPICAL SECTION

REV AMENDMENT DATE

**Polypipe Civils** North Road, Loughborough Leicestershire, LE11 1LE Tel: 01509 615100 Fax: 01509 615215 www.polypipe.com/civils

POLYPIPE SuDS ENHANCEMENT

TYPICAL INFILTRATION BLANKET