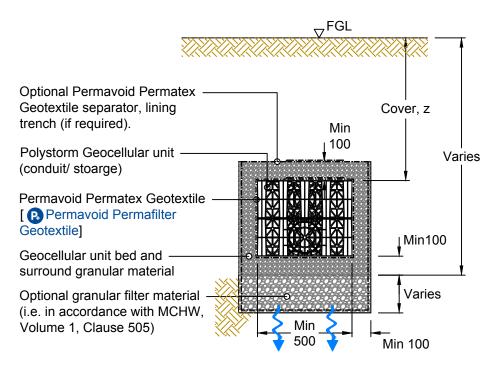

TYPICAL SECTION

## **NOTES**

- 1. All dimensions in millimetres, unless otherwise stated.
- 2. All dimensions are nominal and may vary within manufacturing or construction tolerances.
- 3. All site temporary and enabling works by others.
- Polypipe products to be installed in accordance with Polypipe Civils recommendations, giving due consideration to the requirements of the approving organisation(s) and the ultimate owner of the installation.
- This drawing is intended for guidance only. All proposed installations should be assessed in the context of the site and expected operational conditions, in addition to the overall site drainage scheme, prior to commencement of final design or construction activities.
- All construction activities shall be executed by competent personnel, in accordance with all relevant legislation, regulations, standards or codes of practice.

REV AMENDMENT DATE

Polypipe
Polypipe Civils
North Road, Loughborough
Leicestershire, LE11 1LE
Tel: 01509 615100

Fax: 01509 615215

www.polypipe.com/civils

POLYPIPE SuDS ENHANCEMENT

DRAWING TITLE

INFILTRATION TRENCH (INC POLYSTORM CONDUIT/ STORAGE)